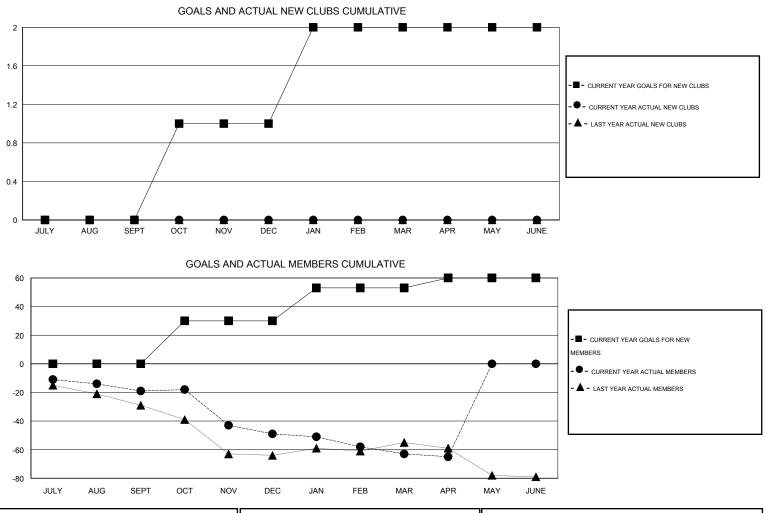

## GMT: DANA BIGGS

| LOCATION OREGON |
|-----------------|
|-----------------|

|               |                  | Clubs               |                            |                             |                       |                    | Members                          |                              |                             |  |  |  |
|---------------|------------------|---------------------|----------------------------|-----------------------------|-----------------------|--------------------|----------------------------------|------------------------------|-----------------------------|--|--|--|
|               | RESU             | LTS FOR 2013-2014   |                            |                             | RESULTS FOR 2013-2014 |                    |                                  |                              |                             |  |  |  |
| QUARTER       | NEW CLUB<br>GOAL | ACTUAL NEW<br>CLUBS | ACTUAL<br>DROPPED<br>CLUBS | ACTUAL NET<br>GAIN/<br>LOSS | QUARTER               | NEW MEMBER<br>GOAL | ACTUAL TOTAL<br>MEMBERS<br>ADDED | ACTUAL<br>DROPPED<br>MEMBERS | ACTUAL NET<br>GAIN/<br>LOSS |  |  |  |
| JULY/AUG/SEPT | 0                | 0                   | 0                          | 0                           | JULY/AUG/SEPT         | 0                  | 9                                | 28                           | -19                         |  |  |  |
| OCT/NOV/DEC   | 1                | 0                   | 1                          | -1                          | OCT/NOV/DEC           | 30                 | 36                               | 66                           | -30                         |  |  |  |
| JAN/FEB/MAR   | 1                | 0                   | 0                          | 0                           | JAN/FEB/MAR           | 23                 | 16                               | 30                           | -14                         |  |  |  |
| APR/MAY/JUNE  | 0                | 0                   | 0                          | 0                           | APR/MAY/JUNE          | 7                  | 3                                | 5                            | -2                          |  |  |  |